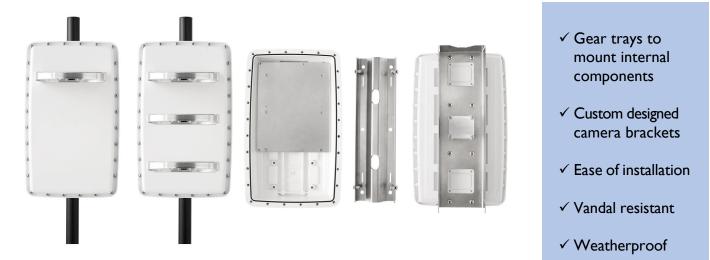

## **Whisper Technologies Enclosure**

Marine grade plastic enclosure to house and protect a variety of components.

Robust in any environment: -10 to +50°C / IP66 and IK10

Easy quick mounting system installed in two-part stainless-steel bracket.

Whisper Technologies offer unique enclosures to configure a variety of electronic components enabling applications such as:

- ✓ Rapid Deployment Camera systems, up to 3 cameras per unit
- ✓ LTE Router for Cellular, WiFi and wired internet connectivity
- ✓ PoE Switches to power cameras and IoT devices
- ✓ LoRaWAN Gateway
- ✓ Radar
- ✓ Antennas, internally or externally mounted
- ✓ Weather Station

Ava Dome Plate

Eagle Eye Dome Plate

**MOBOTIX PT Mount Plates** 

| Technical Specifications – Whisper Technologies Enclosure |                                                                 |
|-----------------------------------------------------------|-----------------------------------------------------------------|
| Model                                                     | WSPR-Enc                                                        |
| Camera Mounting Plates                                    | WSPR-Plate-Ava (dome), WSPR-Plate-EEN (dome),                   |
| -                                                         | WSPR-Plate-MxPTMount, WSPR-Blank (bullet wall mount)            |
| Casing                                                    | New generation ABS plastic housing, for ultimate UV protection. |
|                                                           | Top lid fixed by 28 x screws into brass inserts.                |
|                                                           | Marine grade 316 stainless mounting bracket.                    |
| Environment                                               | Indoor / Outdoor -10 to +50°C, IP66 and IK10                    |
| Weight                                                    | 4.2 Kg with mounting bracket and dome mounting plate            |