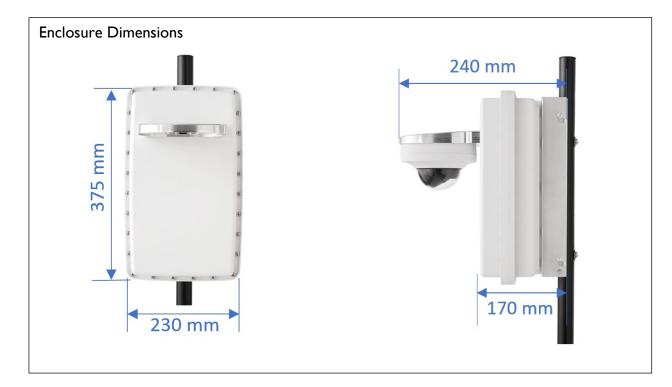

## **Whisper Technologies Enclosure**

Marine grade plastic enclosure to house and protect a variety of components.

Robust in any environment: -10 to +50°C / IP66 and IK10

Easy quick mounting system installed in two-part stainless-steel bracket.

Ava Dome Plate

Eagle Eye Dome Plate

**MOBOTIX PT Mount Plates** 

| Technical Specifications – Whisper Technologies Enclosure |                                                                 |
|-----------------------------------------------------------|-----------------------------------------------------------------|
| Model                                                     | WSPR-Enc                                                        |
| Camera Mounting Plates                                    | WSPR-Plate-Ava (dome), WSPR-Plate-EEN (dome),                   |
| -                                                         | WSPR-Plate-MxPTMount, WSPR-Blank (bullet wall mount)            |
| Casing                                                    | New generation ABS plastic housing, for ultimate UV protection. |
|                                                           | Top lid fixed by 28 x screws into brass inserts.                |
|                                                           | Marine grade 316 stainless mounting bracket.                    |
| Environment                                               | Indoor / Outdoor -10 to +50°C, IP66 and IK10                    |
| Weight                                                    | 4.2 Kg with mounting bracket and dome mounting plate            |