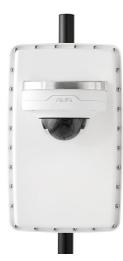

Whisper Technologies offer unique enclosures to configure a variety of electronic components enabling applications such as:

- ✓ Rapid Deployment Camera systems, up to 3 cameras per unit
- ✓ LTE Router for Cellular, WiFi and wired internet connectivity
- ✓ PoE Switches to power cameras and IoT devices
- ✓ LoRaWAN Gateway
- ✓ Radar
- ✓ Antennas, internally or externally mounted
- ✓ Weather Station

Ava Dome Plate

Eagle Eye Dome Plate

**MOBOTIX PT Mount Plates** 

| Technical Specifications – Whisper Technologies Enclosure |                                                                 |
|-----------------------------------------------------------|-----------------------------------------------------------------|
| Model                                                     | WSPR-Enc                                                        |
| Camera Mounting Plates                                    | WSPR-Plate-Ava (dome), WSPR-Plate-EEN (dome),                   |
| -                                                         | WSPR-Plate-MxPTMount, WSPR-Blank (bullet wall mount)            |
| Casing                                                    | New generation ABS plastic housing, for ultimate UV protection. |
|                                                           | Top lid fixed by 28 x screws into brass inserts.                |
|                                                           | Marine grade 316 stainless mounting bracket.                    |
| Environment                                               | Indoor / Outdoor -10 to +50°C, IP66 and IK10                    |
| Weight                                                    | 4.2 Kg with mounting bracket and dome mounting plate            |