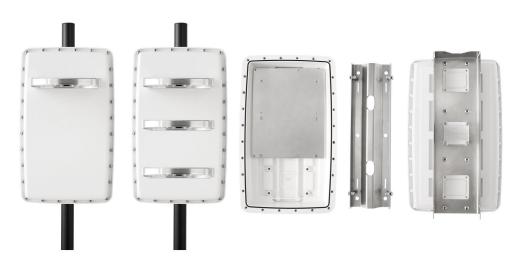

## **Whisper Technologies Enclosure**

Marine grade plastic enclosure to house and protect a variety of components.

Robust in any environment: -10 to +50°C / IP66 and IK10

Easy quick mounting system installed in two-part stainless-steel bracket.

- ✓ Gear trays to mount internal components
- ✓ Custom designed camera brackets
- ✓ Ease of installation
- √ Vandal resistant
- √ Weatherproof

Whisper Technologies offer unique enclosures to configure a variety of electronic components enabling applications such as:

- ✓ Rapid Deployment Camera systems, up to 3 cameras per unit
- ✓ LTE Router for Cellular, WiFi and wired internet connectivity
- ✓ PoE Switches to power cameras and IoT devices
- ✓ LoRaWAN Gateway
- ✓ Radar
- ✓ Antennas, internally or externally mounted
- ✓ Weather Station

| Technical Specifications – Whisper Technologies Enclosure |                                                                                                                                                                 |
|-----------------------------------------------------------|-----------------------------------------------------------------------------------------------------------------------------------------------------------------|
| Model                                                     | WSPR-Enc                                                                                                                                                        |
| Camera Mounting Plates                                    | WSPR-Plate-Ava (dome), WSPR-Blank (bullet wall mount)                                                                                                           |
| Casing                                                    | New generation ABS plastic housing, for ultimate UV protection.  Top lid fixed by 28 x screws into brass inserts.  Marine grade 316 stainless mounting bracket. |
| Environment                                               | Indoor / Outdoor -10 to +50°C, IP66 and IK10                                                                                                                    |
| Weight                                                    | 4.2 Kg with mounting bracket and dome mounting plate                                                                                                            |