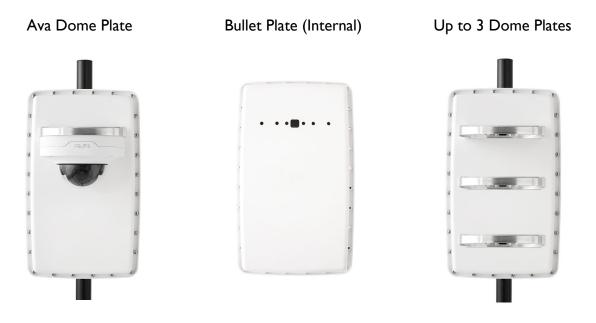

| Technical Specifications – Whisper Technologies Enclosure |                                                                                                                                                                 |
|-----------------------------------------------------------|-----------------------------------------------------------------------------------------------------------------------------------------------------------------|
| Model                                                     | WSPR-Enc                                                                                                                                                        |
| Camera Mounting Plates                                    | WSPR-Plate-Ava (dome), WSPR-Blank (bullet wall mount)                                                                                                           |
| Casing                                                    | New generation ABS plastic housing, for ultimate UV protection.  Top lid fixed by 28 x screws into brass inserts.  Marine grade 316 stainless mounting bracket. |
| Environment                                               | Indoor / Outdoor -10 to +50°C, IP66 and IK10                                                                                                                    |
| Weight                                                    | 4.2 Kg with mounting bracket and dome mounting plate                                                                                                            |

## Ordering Information

- WSPR-Enc
- WSPR-Plate-Ava
- WSPR-Blank
- White Labelling

Australia: info@timeandfocus.com.au +61 477 720 242

New Zealand: <a href="mailto:enquiries@wspr.nz">enquiries@wspr.nz</a>