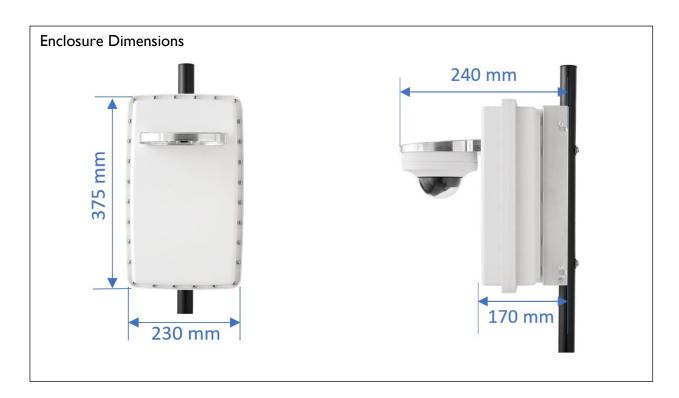

| Technical Specifications – Whisper Technologies Enclosure |                                                                                                                                                                 |
|-----------------------------------------------------------|-----------------------------------------------------------------------------------------------------------------------------------------------------------------|
| Model                                                     | WSPR-Enc                                                                                                                                                        |
| Camera Mounting Plates                                    | WSPR-Plate-Ava (dome), WSPR-Blank (bullet wall mount)                                                                                                           |
| Casing                                                    | New generation ABS plastic housing, for ultimate UV protection.  Top lid fixed by 28 x screws into brass inserts.  Marine grade 316 stainless mounting bracket. |
| Environment                                               | Indoor / Outdoor -10 to +50°C, IP66 and IK10                                                                                                                    |
| Weight                                                    | 4.2 Kg with mounting bracket and dome mounting plate                                                                                                            |