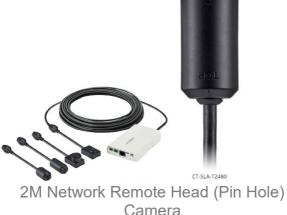

### Q Series 5MP Internal Fixed Lens Mini Dome Camera

Pinhole camera with separated camera body for discrete application in a showroom