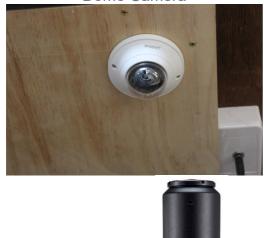

### Q Series 5MP Internal Fixed Lens Mini Dome Camera

Pinhole camera with separated camera body for discrete application in a showroom